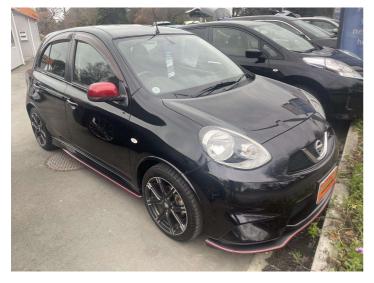

## 2016 Nissan MARCH NISMO

**Purchase Price** 

\$13,995

Includes GST, Registration & Licensing

Indicative repayments

\$90.04 per week\*

Based on a 48 month term & no deposit. Total repayments (208) = \$18,727.89

## Top features

- » ABS Braking
- » Air Conditioning
- » airbags
- » ALLOY WHEELS

Body Style

Hatchback

Odometer

94,363 km

Engine

1200 cc

## **AUTOMATIC TRANSMISSION**

Wheels

VIN

Interior

**Black** 

Safety

Based on 2023 VSRR rating

Reg No.

Ext Colour

**Black** 

History

Seats

CO2 Emissions

 $\star\star\star\star\star$ 

123 grams/km

**Energy Economy** 